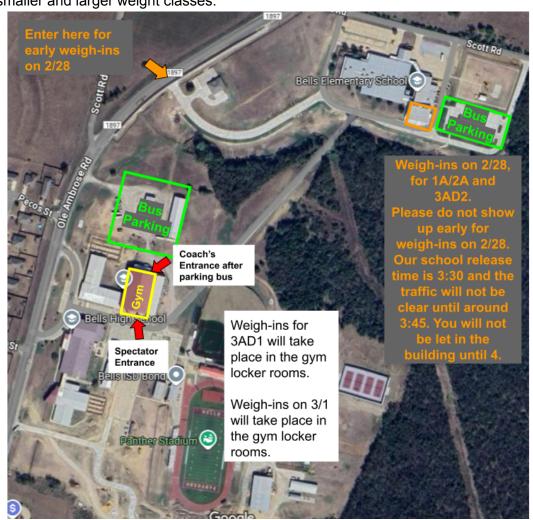

#### February 27th

3AD1 Early Weigh In: 5:00 PM - 7:00 PM

#### February 28th

3AD1 Weigh In: 2:00 PM - 4:00 PM Judges Meeting: 3:45 PM Coaches Meeting: 4:00 PM

National Anthem & Bars Loaded: 4:30 PM

#### February 28th (Elementary Gym)

3AD2 Early Weigh In: 4:00 PM - 6:00 PM 1A/2A Early Weigh In: 5:00 PM - 7:00 PM

#### March 1st

1A/2A Weigh In: 6:30 AM - 8:00 AM Judges Meeting: 8:00 AM Coaches Meeting: 8:15 AM National Anthem & Bars Loaded: 8:30 AM

#### March 1st

3AD2 Weigh In: 12:00 PM - 1:30 PM Judges Meeting: 1:30 PM Coaches Meeting: 1:45 PM National Anthem & Bars Loaded: 2:00 PM

| Friday<br>Platforms | 1             | 2            | 3             | 4              |
|---------------------|---------------|--------------|---------------|----------------|
| 3AD1                | 105, 114, 165 | 97, 123, 220 | 132, 181, 242 | 148, 198, 242+ |