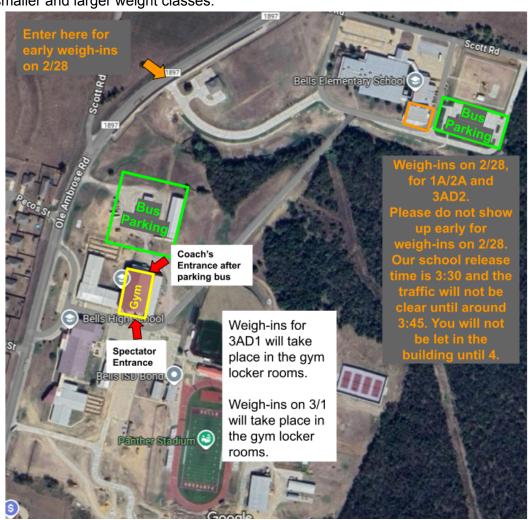

## February 27th

3AD1 Early Weigh In: 5:00 PM - 7:00 PM

### February 28th

3AD1 Weigh In: 2:00 PM - 4:00 PM Judges Meeting: 3:45 PM Coaches Meeting: 4:00 PM

National Anthem & Bars Loaded: 4:30 PM

## February 28th

(Elementary Gym)

3AD2 Early Weigh In: 4:00 PM - 6:00 PM 1A/2A Early Weigh In: 5:00 PM - 7:00 PM

#### March 1st

1A/2A Weigh In: 6:30 AM - 8:00 AM
Judges Meeting: 8:00 AM
Coaches Meeting: 8:15 AM
National Anthem & Bars Loaded: 8:30 AM

om a Baro Loadou. 0.00 7 m

#### March 1st

3AD2 Weigh In: 12:00 PM - 1:30 PM
Judges Meeting: 1:30 PM
Coaches Meeting: 1:45 PM
National Anthem & Bars Loaded: 2:00 PM

| Thursday<br>Platforms | 1        | 2            | 3                  | 4              |
|-----------------------|----------|--------------|--------------------|----------------|
| 3AD1                  | 114, 165 | 97, 123, 220 | 105, 132, 181, 242 | 148, 198, 242+ |