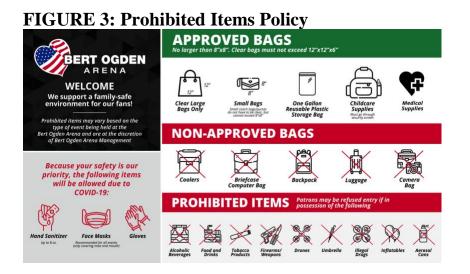

#### **Spectators**

**Entrance & Access**: All spectators must have a valid ticket for entry and will go through a security check. Re-entry is allowed after an additional security check.

**Bag Policy**: Bags larger than 8x8 inches <u>will be</u> permitted but will still be subject to security checks. Prohibited Items Policy will remain in effect for safety reasons. For full list of prohibited items, please see FIGURE 3 below.

## FIGURE 1: Parking & Entrance Map

FIGURE 2: Bus Route for Drop Off/Pick Up & Designated Bus Parking

**Bag Policy**: Bags larger than 8x8 inches will be permitted but will still be subject to security checks.

**Smoking Policy:** We are a smoke free facility; no Tabacco Products will be allowed into the venue.

**Camera Policy**: Only one camera, no larger than 8 inches with a single lens, will be permitted inside the venue.

Additional Prohibited Items: Seat cushions, mace and tasers are not permitted inside the Arena.