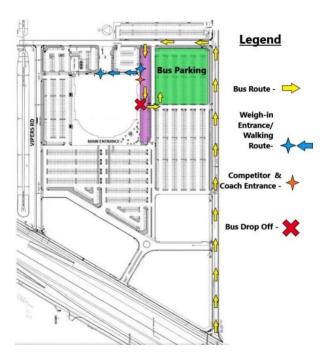

**Designated Parking:** For additional parking details, please refer to FIGURE 1 below. For information on where buses can drop off/pick up competitors and park, please refer to FIGURE 2.

**Competitors & Coaches** 

## FIGURE 1: Parking & Entrance Map

FIGURE 2: Bus Route for Drop Off/Pick Up & Designated Bus Parking

**Bag Policy**: Bags larger than 8x8 inches will be permitted but will still be subject to security checks.