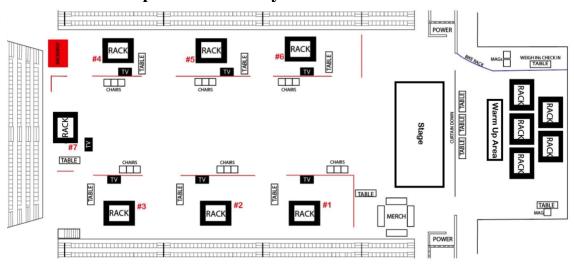

duct themselves accordingly.

**Merchandise & State Meet Programs:** Programs will be sold in the bowl and Merchandise tables can be found in the concourse by the main entrance.



## FIGURE 1: Parking & Entrance Map



FIGURE 2: Bus Route for Drop Off/Pick Up & Designated Bus Parking





**Bag Policy**: Bags larger than 8x8 inches will be permitted but will still be subject to security checks.

**Smoking Policy:** We are a smoke free facility; no Tabacco Products will be allowed into the venue.

**Camera Policy**: Only one camera, no larger than 8 inches with a single lens, will be permitted inside the venue.

Additional Prohibited Items: Seat cushions, mace and tasers are not permitted inside the Arena.

## FIGURE 4: Seating & Concourse Map





# **FIGURE 5: Competitor Floor Layout**



## **FIGURE 6: State Meet Itinerary**

#### THSWPA 2025 STATE CHAMPIONSHIPS



BERT OGDEN ARENA
4900 S. I-69C
Edinburg, TX 78539
ENTRY FEE 550 PER LIFTER
CHECKS PAYABLE TO
THSWPA
PACKETS WILL INCLUDE



L WRIST BAND (COACH) MORE THAN NUMBER OF LIFERS UP TO 4 WRISTBAND MAX STATE QUALIFFING LIFTERS WILL RECEIVE WRISTBAND UPON BEING WEIGHED IN YOU MAY PURCHASE UP TO 2 WRAPPER WRISTBAND FER TEAM @ \$10.00 EACH AT REGISTRATION NO CHARGE FOR PARKING

#### STATE MEET ITINERARY

TUESDAY NIGHT MARCH 11<sup>TH</sup>
ARLY WEIGH INS @ BERT OGDEN ARENA (LOADING DOCK
1A/2A - 2:00 - 4:00

| 6A - 3:00 - 5:00