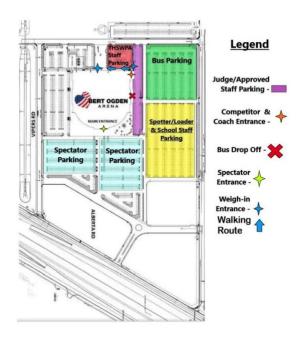

**Designated Parking:** For additional parking details, please refer to FIGURE 1 below. For information on where buses can drop off/pick up competitors and park, please refer to FIGURE 2.

**Competitors & Coaches** 

## FIGURE 1: Parking & Entrance Map

FIGURE 2: Bus Route for Drop Off/Pick Up & Designated Bus Parking

**Bag Policy**: Bags larger than 8x8 inches will be permitted but will still be subject to security checks.