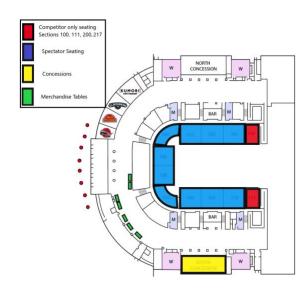

## FIGURE 4: Seating & Concourse Map

**Merchandise & State Meet Programs:** Programs will be sold in the bowl and Merchandise tables can be found in the concourse by the main entrance.